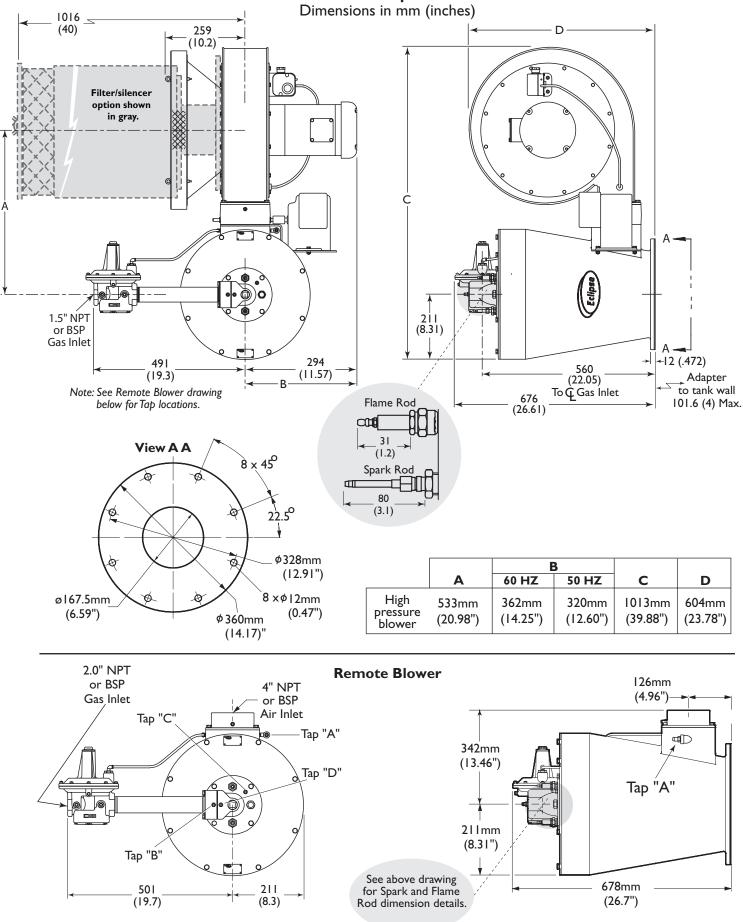

y testing with a tube effective length of 51.7 feet. Different tube sizes and conditions may affect the data.
- All information is based on standard tube design. Changes in the tube will alter performance and pressures.
- All inputs based upon gross caloric values.
- Eclipse reserves the right to change the construction and/or configuration of our products at any time without being obliged to adjust earlier supplies accordingly.
- Plumbing of air and gas will affect accuracy of orifice readings. All information is based on generally acceptable air and gas piping practices.



### **Performance Data**



\* Note: A slow acting solenoid or a solenoid positioned between ratio regulator and burner is required.



Eclipse Model 8"IJ, v2, Data 330-7, 9/15/07

## **Dimensions & Specifications**





# Offered By: Power Equipment Company 2011 Williamsburg Road Richmond, Virginia 23231 Phone (804) 236-3800 Fax (804) 236-3882

www.peconet.com