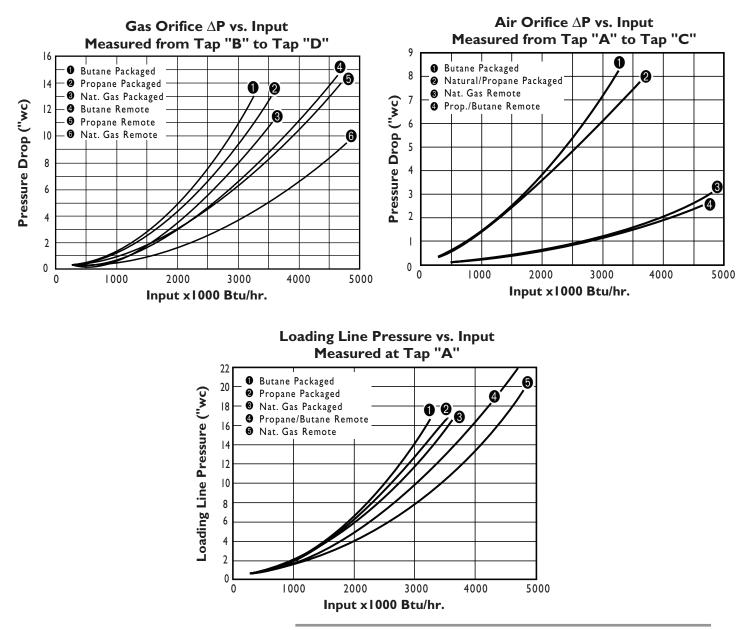

### **Performance Data**

\* Note: A slow acting solenoid or a solenoid positioned between ratio regulator and burner is required.

Eclipse Model 8"IJ, v2, Data 330-7, 9/15/07