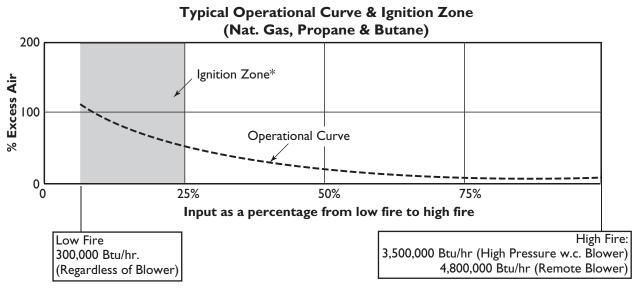

### **Performance Data**

\* Note: A slow acting solenoid or a solenoid positioned between ratio regulator and burner is required.

Eclipse Model 8"IJ, v2, Data 330-7, 9/15/07